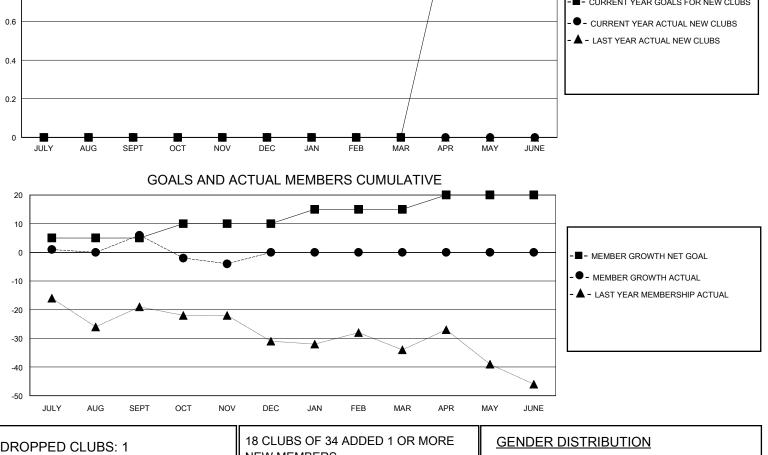

## District 14 P

Results as of: 11/30/2024

| GMT:                        | LOCATION PENNSYLVANIA |           |               |                             |                        |                         | GMT CA                                             |
|-----------------------------|-----------------------|-----------|---------------|-----------------------------|------------------------|-------------------------|----------------------------------------------------|
|                             | Clubs                 |           |               | Members                     |                        |                         |                                                    |
| RESULTS FOR 2024-2025       |                       |           |               | RESULTS FOR 2024-2025       |                        |                         |                                                    |
| QUARTER                     | NEW CLUB GOAL         | NEW CLUBS | DROPPED CLUBS | QUARTER                     | BER GROWTH NET<br>GOAL | MEMBER GROWTH<br>ACTUAL | DROPPED<br>MEMBERS ACTUAL<br>(including transfers) |
| JULY/AUG/SEPT               | 0                     | 0         | 0             | JULY/AUG/SEPT               | 5                      | 45                      | 32                                                 |
| OCT/NOV/DEC                 | 0                     | 0         | 1<br>0        | OCT/NOV/DEC                 | 5<br>5                 | 18<br>0                 | 24<br>0                                            |
| JAN/FEB/MAR<br>APR/MAY/JUNE | 1                     | 0         | 0             | JAN/FEB/MAR<br>APR/MAY/JUNE | 5                      | 0                       | 0                                                  |
|                             | GOALS                 | AND ACTUA | L NEW CLUBS C | UMULATIVE                   |                        |                         |                                                    |
| 0.8                         |                       |           |               |                             |                        | [                       |                                                    |
| 0.0                         |                       |           |               |                             |                        | -∎- CURRENT YEAR GO     | OALS FOR NEW CLUBS                                 |

| 18 CLUBS OF 34 ADDED 1 OR MORE<br>NEW MEMBERS | GENDER DISTRIBUTION<br>MALE 648 (72.32%) |                                                                                                                                                         |  |
|-----------------------------------------------|------------------------------------------|---------------------------------------------------------------------------------------------------------------------------------------------------------|--|
|                                               |                                          |                                                                                                                                                         |  |
|                                               |                                          |                                                                                                                                                         |  |
|                                               | TOTAL FAMILY UNIT MEMBERS                |                                                                                                                                                         |  |
| MEMBERSHIP DATA                               | FAMILY MEMBERS PAYING HALF               |                                                                                                                                                         |  |
|                                               |                                          |                                                                                                                                                         |  |
|                                               |                                          |                                                                                                                                                         |  |
|                                               | NEW MEMBERS                              | NEW MEMBERS MALE 648 (72.32%)   FEMALE 247 (27.57%)   CLICK HERE FOR CUMULATIVE. TOTAL FAMILY UNIT MEMBERS   MEMBERSHIP DATA FAMILY MEMBERS PAYING HALF |  |